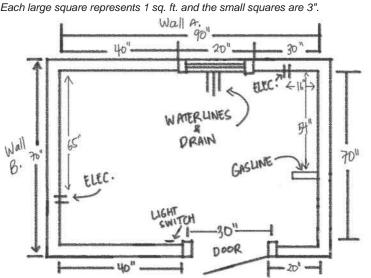

# TIME TO MEASURE

STEP 1

YOUR KITCHEN SHAPE

Draw your kitchen as a box showing all the walls that you think will have cabinets.

Be sure to include any major structural features or obstacles.

### STEP 2

DRAW IT OUT

Mark any openings such as windows and doorways. Now, label all the openings in your kitchen. Be sure to show exact locations of doors, windows, hood vents, exhaust, gas lines, water line, drain line, outlets, switches, light fixtures, and heat vents. Be sure to include radiators or other obstacles that affect where cabinets can be installed.

## STEP 3

MEASURE

Now it's time to get out the tape measure.

Measure all the openings, from outside edge to outside edge, and add them to your drawing.

If you're uncomfortable with precise measurements feel free to round to the nearest inch.

#### www.hmcabinetry.com

Your completed floor plan should resemble the diagram the left.

Now that you have taken your measurements and taken photos your current kitchen, all that is left is to send to us it to us so our designers can create your dream kitchen!